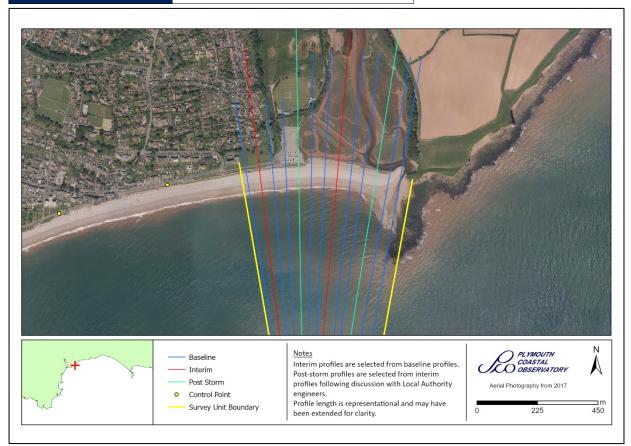

## **Survey Schedule**

Phase 4 – 2021-2027

| Survey Unit | 6aSU12                     |
|-------------|----------------------------|
| Local Name  | Budleight Salterton (East) |

| Survey Schedule      |                              |                                 |  |
|----------------------|------------------------------|---------------------------------|--|
| Survey Type          | Frequency                    | Profile Spacing / Survey Extent |  |
| Topographic Baseline | 1 Per 6 Year Phase           | 50m to MLWS                     |  |
| Topographic Interim  | Spring and Autumn            | 150m to MLWS                    |  |
| Aerial Photography   | 2 Per 6 Year Phase           | MLWS                            |  |
| LiDAR                | 2022/23, 2024/25 and 2026/27 | MLWS                            |  |
| Habitat Mapping      | 2 Per 6 Year Phase           | As Required                     |  |

| List of Interim Profiles (East to West) |         |         |  |
|-----------------------------------------|---------|---------|--|
| 6a01615                                 | 6a01618 | 6a01621 |  |
| 6a01624                                 |         |         |  |