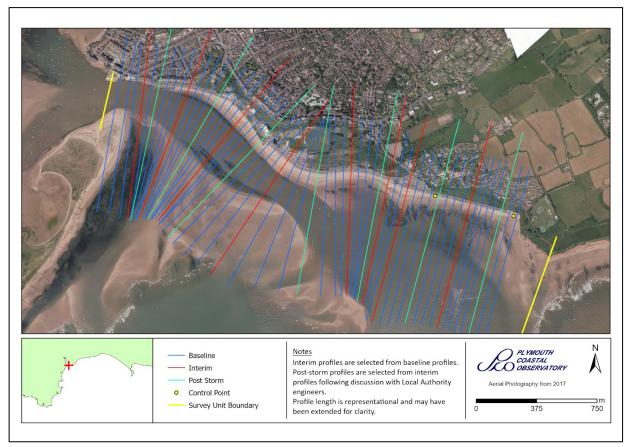

## **Survey Schedule**

Phase 4 – 2021-2027

| Survey Unit | 6aSU16-1 |
|-------------|----------|
| Local Name  | Exmouth  |

| Survey Schedule      |                              |                                 |  |  |
|----------------------|------------------------------|---------------------------------|--|--|
| Survey Type          | Frequency                    | Profile Spacing / Survey Extent |  |  |
| Topographic Baseline | Annual Repeat                | 50m to MLWS                     |  |  |
| Topographic Interim  | Spring and Autumn            | 150m to MLWS                    |  |  |
| Aerial Photography   | 2 Per 6 Year Phase           | MLWS                            |  |  |
| LiDAR                | 2022/23, 2024/25 and 2026/27 | MLWS                            |  |  |
| Habitat Mapping      | 2 Per 6 Year Phase           | As Required                     |  |  |

| List of Interim Profiles (East to West) |         |         |  |  |
|-----------------------------------------|---------|---------|--|--|
| 6a01767                                 | 6a01772 | 6a01776 |  |  |
| 6a01780                                 | 6a01784 | 6a01788 |  |  |
| 6a01792                                 | 6a01796 | 6a01800 |  |  |

| 6a01804 | 6a01808 | 6a01812 |
|---------|---------|---------|
| 6a01816 | 6a01818 |         |

For more information on survey types click <a href="here">here</a>

The latest annual report for this survey unit can be found on our <u>website</u>