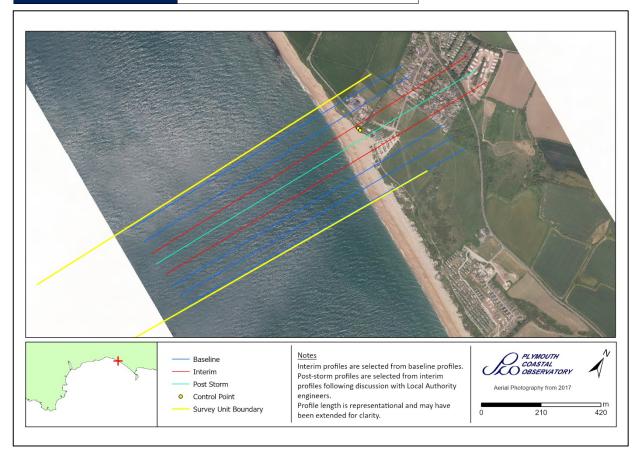

## **Survey Schedule**

Phase 4 – 2021-2027

| Survey Unit | 6aSU3-3  |
|-------------|----------|
| Local Name  | The Hive |

| Survey Schedule      |                              |                                 |  |
|----------------------|------------------------------|---------------------------------|--|
| Survey Type          | Frequency                    | Profile Spacing / Survey Extent |  |
| Topographic Baseline | 1 Per 6 Year Phase           | 50m to MLWS                     |  |
| Topographic Interim  | Spring and Autumn            | 150m to MLWS                    |  |
| Aerial Photography   | 2 Per 6 Year Phase           | MLWS                            |  |
| LiDAR                | 2021/22, 2023/24 and 2025/26 | MLWS                            |  |
| Habitat Mapping      | 2 Per 6 Year Phase           | As Required                     |  |

| List of Interim Profiles (East to West) |         |         |  |
|-----------------------------------------|---------|---------|--|
| 6a00616                                 | 6a00620 | 6a00621 |  |