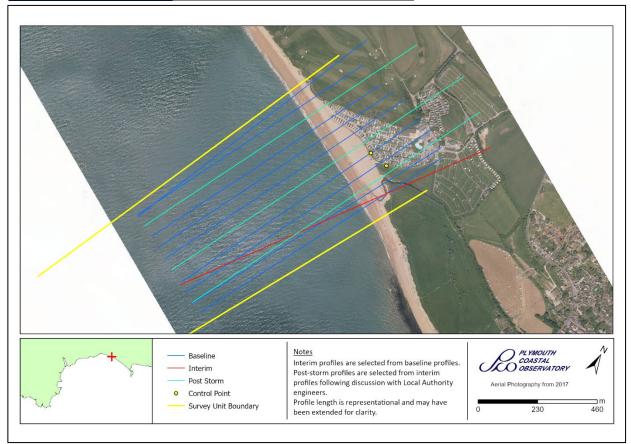

## **Survey Schedule**

Phase 4 – 2021-2027

| Survey Unit | 6aSU3-5           |
|-------------|-------------------|
| Local Name  | Burton Freshwater |

| Survey Schedule      |                              |                                 |  |
|----------------------|------------------------------|---------------------------------|--|
| Survey Type          | Frequency                    | Profile Spacing / Survey Extent |  |
| Topographic Baseline | Annual Repeat                | 50m to MLWS                     |  |
| Topographic Interim  | Spring and Autumn            | 150m to MLWS                    |  |
| Aerial Photography   | 2 Per 6 Year Phase           | MLWS                            |  |
| LiDAR                | 2021/22, 2023/24 and 2025/26 | MLWS                            |  |
| Habitat Mapping      | 2 Per 6 Year Phase           | As Required                     |  |

| List of Interim Profiles (East to West) |         |         |  |
|-----------------------------------------|---------|---------|--|
| 6a00649                                 | 6a00651 | 6a00654 |  |
| 6a00658                                 |         |         |  |