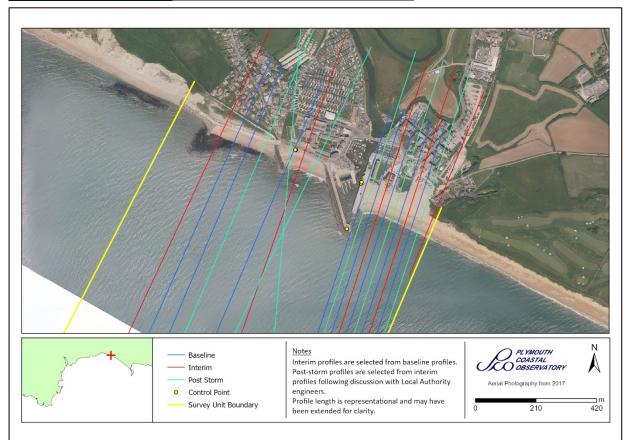

## **Survey Schedule**

Phase 4 – 2021-2027

| Survey Unit | 6aSU4    |
|-------------|----------|
| Local Name  | West Bay |

| Survey Schedule      |                              |                                 |  |
|----------------------|------------------------------|---------------------------------|--|
| Survey Type          | Frequency                    | Profile Spacing / Survey Extent |  |
| Topographic Baseline | Annual Repeat                | 50m to MLWS                     |  |
| Topographic Interim  | Spring and Autumn            | 150m to MLWS                    |  |
| Aerial Photography   | 2 Per 6 Year Phase           | MLWS                            |  |
| LiDAR                | 2021/22, 2023/24 and 2025/26 | MLWS                            |  |
| Habitat Mapping      | 2 Per 6 Year Phase           | As Required                     |  |