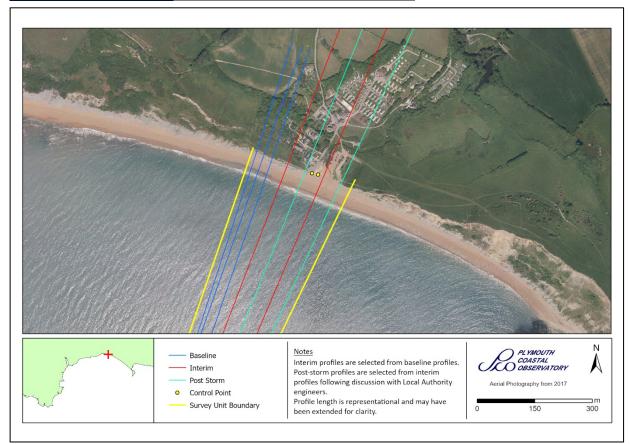

## **Survey Schedule**

Phase 4 – 2021-2027

| Survey Unit | 6aSU5-2 |
|-------------|---------|
| Local Name  | Seatown |

| Survey Schedule      |                              |                                 |  |
|----------------------|------------------------------|---------------------------------|--|
| Survey Type          | Frequency                    | Profile Spacing / Survey Extent |  |
| Topographic Baseline | 1 Per 6 Year Phase           | 50m to MLWS                     |  |
| Topographic Interim  | Spring and Autumn            | 150m to MLWS                    |  |
| Aerial Photography   | 2 Per 6 Year Phase           | MLWS                            |  |
| LiDAR                | 2022/23, 2024/25 and 2026/27 | MLWS                            |  |
| Habitat Mapping      | 2 Per 6 Year Phase           | As Required                     |  |

| List of Interim Profiles (East to West) |         |         |  |
|-----------------------------------------|---------|---------|--|
| 6a00787                                 | 6a00788 | 6a00789 |  |
| 6a00790                                 |         |         |  |