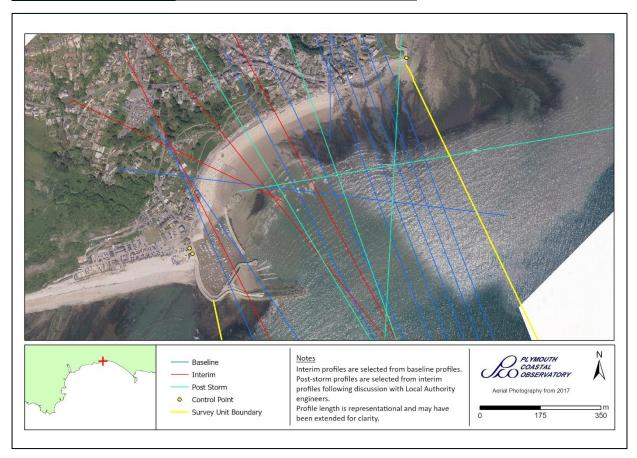

## **Survey Schedule**

Phase 4 – 2021-2027

| Survey Unit | 6aSU6-2    |
|-------------|------------|
| Local Name  | Lyme Regis |

| Survey Schedule      |                              |                                 |  |
|----------------------|------------------------------|---------------------------------|--|
| Survey Type          | Frequency                    | Profile Spacing / Survey Extent |  |
| Topographic Baseline | Annual Repeat                | 50m to MLWS                     |  |
| Topographic Interim  | Spring and Autumn            | 150m to MLWS                    |  |
| Aerial Photography   | 2 Per 6 Year Phase           | MLWS                            |  |
| LiDAR                | 2022/23, 2024/25 and 2026/27 | MLWS                            |  |
| Habitat Mapping      | 2 Per 6 Year Phase           | As Required                     |  |