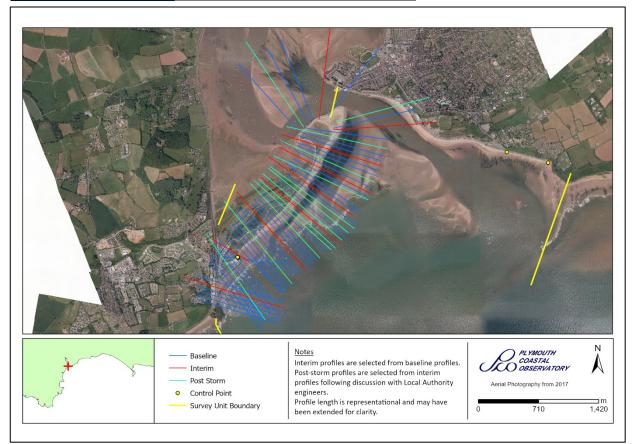

## **Survey Schedule**

Phase 4 – 2021-2027

| Survey Unit | 6bSU16-3       |
|-------------|----------------|
| Local Name  | Dawlish Warren |

| Survey Schedule      |                              |                                 |  |  |
|----------------------|------------------------------|---------------------------------|--|--|
| Survey Type          | Frequency                    | Profile Spacing / Survey Extent |  |  |
| Topographic Baseline | Annual Repeat                | 50m to MLWS                     |  |  |
| Topographic Interim  | Spring and Autumn            | 150m to MLWS                    |  |  |
| Aerial Photography   | 2 Per 6 Year Phase           | MLWS                            |  |  |
| LiDAR                | 2022/23, 2024/25 and 2026/27 | MLWS                            |  |  |
| Habitat Mapping      | 2 Per 6 Year Phase           | As Required                     |  |  |

| List of Interim Profiles (East to West) |         |         |  |  |
|-----------------------------------------|---------|---------|--|--|
| 6b00002                                 | 6b00005 | 6b00007 |  |  |
| 6b00009                                 | 6b00011 | 6b00014 |  |  |
| 6b00017                                 | 6b00019 | 6b00021 |  |  |

| 6b00024 | 6b00026  | 6b00027 |
|---------|----------|---------|
| 6b00029 | 6b00030  | 6b00031 |
| 6b00032 | 6b00034  | 6b00038 |
| 6b00042 | 6b00046A | 6b00051 |
| 6b00056 |          |         |

For more information on survey types click <a href="here">here</a>