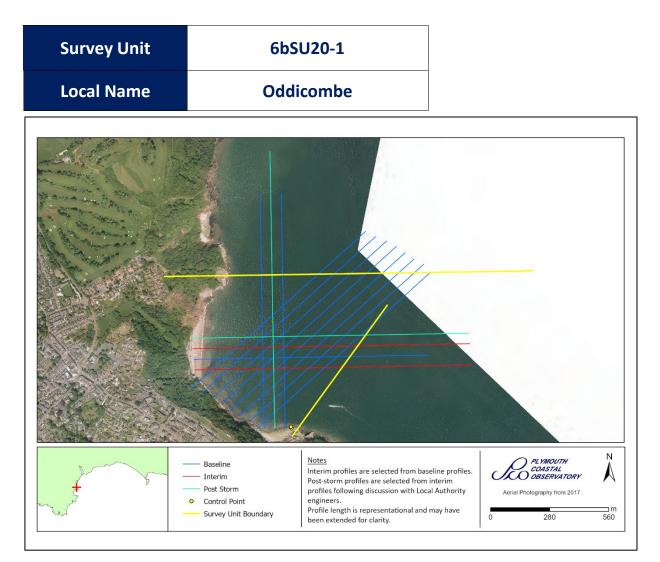

| Survey Schedule      |                              |                                 |  |
|----------------------|------------------------------|---------------------------------|--|
| Survey Type          | Frequency                    | Profile Spacing / Survey Extent |  |
| Topographic Baseline | 1 Per 6 Year Phase           | 50m to MLWS                     |  |
| Topographic Interim  | Spring and Autumn            | 150m to MLWS                    |  |
| Aerial Photography   | 2 Per 6 Year Phase           | MLWS                            |  |
| Lidar                | 2021/22, 2023/24 and 2025/26 | MLWS                            |  |
| Habitat Mapping      | 2 Per 6 Year Phase           | As Required                     |  |

| List of Interim Profiles (East to West) |         |         |  |
|-----------------------------------------|---------|---------|--|
| 6b00396                                 | 6b00397 | 6b00399 |  |
| 6b00409                                 |         |         |  |