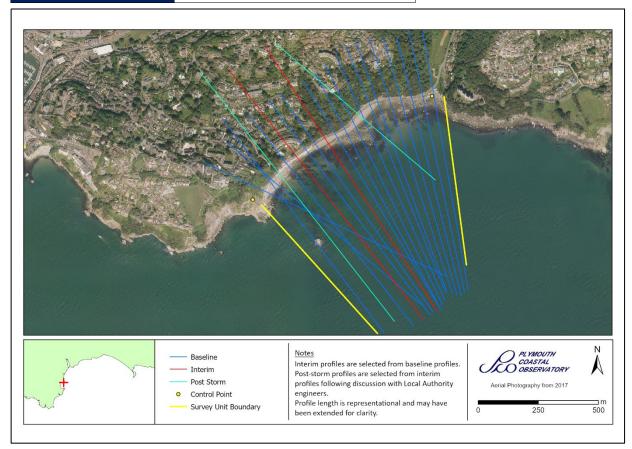

## **Survey Schedule**

Phase 4 – 2021-2027

| Survey Unit | 6bSU21-2 |
|-------------|----------|
| Local Name  | Meadfoot |

| Survey Schedule      |                              |                                 |  |  |
|----------------------|------------------------------|---------------------------------|--|--|
| Survey Type          | Frequency                    | Profile Spacing / Survey Extent |  |  |
| Topographic Baseline | 1 Per 6 Year Phase           | 50m to MLWS                     |  |  |
| Topographic Interim  | Spring and Autumn            | 150m to MLWS                    |  |  |
| Aerial Photography   | 2 Per 6 Year Phase           | MLWS                            |  |  |
| LiDAR                | 2021/22, 2023/24 and 2025/26 | MLWS                            |  |  |
| Habitat Mapping      | 2 Per 6 Year Phase           | As Required                     |  |  |

| List of Interim Profiles (East to West) |         |         |  |
|-----------------------------------------|---------|---------|--|
| 6b00524                                 | 6b00527 | 6b00529 |  |
| 6b00520A                                |         |         |  |