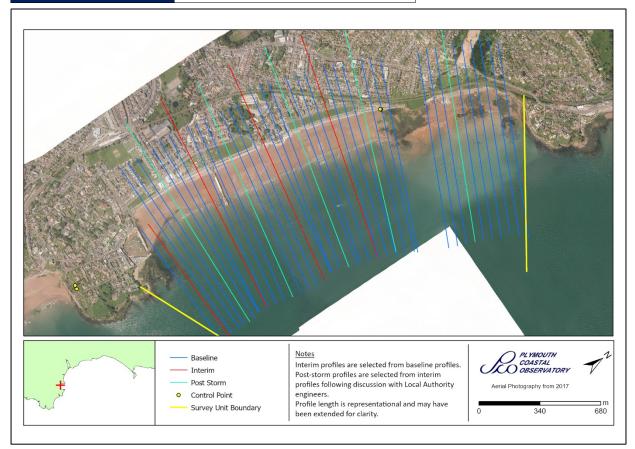

## **Survey Schedule**

Phase 4 – 2021-2027

| Survey Unit | 6bSU21-5 |
|-------------|----------|
| Local Name  | Paignton |

| Survey Schedule      |                              |                                 |  |
|----------------------|------------------------------|---------------------------------|--|
| Survey Type          | Frequency                    | Profile Spacing / Survey Extent |  |
| Topographic Baseline | 1 Per 6 Year Phase           | 50m to MLWS                     |  |
| Topographic Interim  | Spring and Autumn            | 150m to MLWS                    |  |
| Aerial Photography   | 2 Per 6 Year Phase           | MLWS                            |  |
| LiDAR                | 2021/22, 2023/24 and 2025/26 | MLWS                            |  |
| Habitat Mapping      | 2 Per 6 Year Phase           | As Required                     |  |