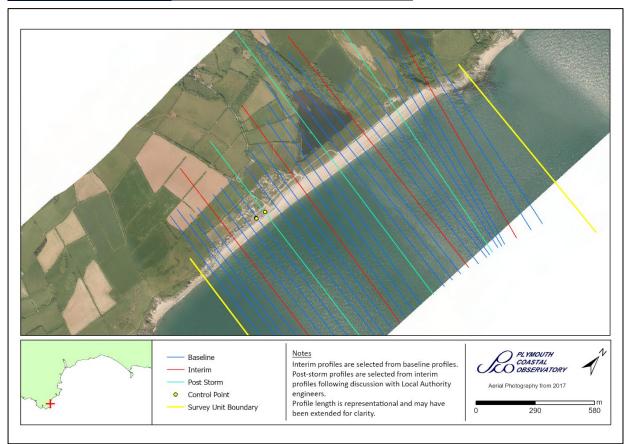

## **Survey Schedule**

Phase 4 – 2021-2027

| Survey Unit | 6bSU26-2 |
|-------------|----------|
| Local Name  | Beesands |

| Survey Schedule      |                              |                                 |  |
|----------------------|------------------------------|---------------------------------|--|
| Survey Type          | Frequency                    | Profile Spacing / Survey Extent |  |
| Topographic Baseline | Annual Repeat                | 50m to MLWS                     |  |
| Topographic Interim  | Spring and Autumn            | 150m to MLWS                    |  |
| Aerial Photography   | 2 Per 6 Year Phase           | MLWS                            |  |
| LiDAR                | 2021/22, 2023/24 and 2025/26 | MLWS                            |  |
| Habitat Mapping      | 2 Per 6 Year Phase           | As Required                     |  |

| List of Interim Profiles (East to West) |         |         |  |
|-----------------------------------------|---------|---------|--|
| 6b01330                                 | 6b01334 | 6b01338 |  |
| 6b01342                                 | 6b01346 | 6b01350 |  |
| 6b01354                                 |         |         |  |