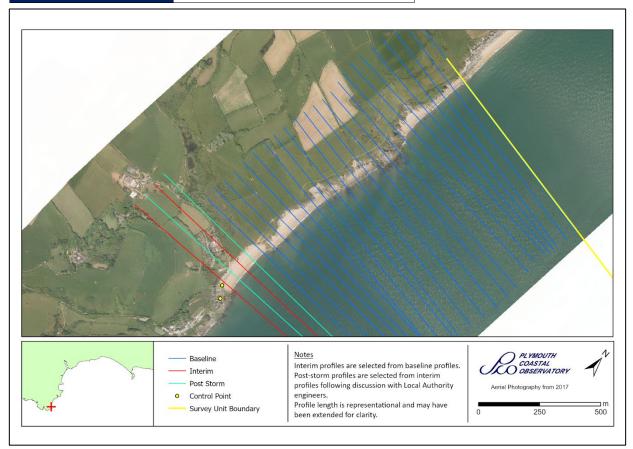

## **Survey Schedule**

Phase 4 – 2021-2027

| Survey Unit | 6bSU26-3  |
|-------------|-----------|
| Local Name  | Hallsands |

| Survey Schedule      |                              |                                 |  |
|----------------------|------------------------------|---------------------------------|--|
| Survey Type          | Frequency                    | Profile Spacing / Survey Extent |  |
| Topographic Baseline | Annual Repeat                | 50m to MLWS                     |  |
| Topographic Interim  | Spring and Autumn            | 150m to MLWS                    |  |
| Aerial Photography   | 2 Per 6 Year Phase           | MLWS                            |  |
| LiDAR                | 2021/22, 2023/24 and 2025/26 | MLWS                            |  |
| Habitat Mapping      | 2 Per 6 Year Phase           | As Required                     |  |

| List of Interim Profiles (East to West) |         |         |  |
|-----------------------------------------|---------|---------|--|
| 6b01382                                 | 6b01383 | 6b01384 |  |
| 6b01385                                 |         |         |  |