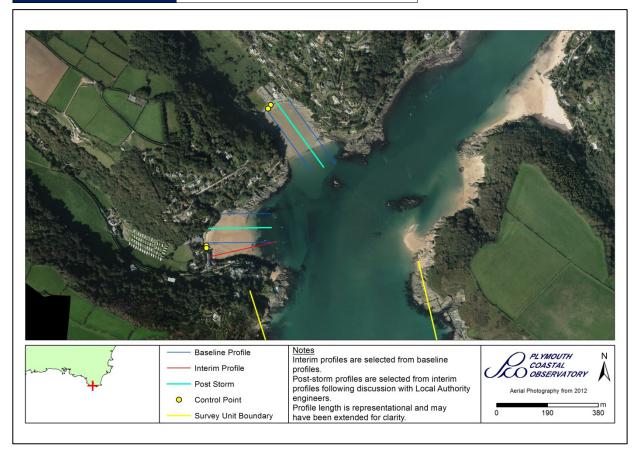

## **Survey Schedule**

Phase 4 – 2021-2027

| Survey Unit | 6cSU28   |
|-------------|----------|
| Local Name  | Salcombe |

| Survey Schedule      |                           |                                 |  |
|----------------------|---------------------------|---------------------------------|--|
| Survey Type          | Frequency                 | Profile Spacing / Survey Extent |  |
| Topographic Baseline | 1 Per 6 Year Phase        | 50m to MLWS                     |  |
| Topographic Interim  | Spring and Autumn         | 150m to MLWS                    |  |
| Aerial Photography   | 2 Per 6 Year Phase        | MLWS                            |  |
| LiDAR                | 2022/23, 2024/25, 2026/27 | MLWS                            |  |
| Habitat Mapping      | 2 Per 6 Year Phase        | As Required                     |  |

| List of Interim Profiles (East to West) |         |          |  |
|-----------------------------------------|---------|----------|--|
| 6c00256                                 | 6c00264 | 6c00265A |  |