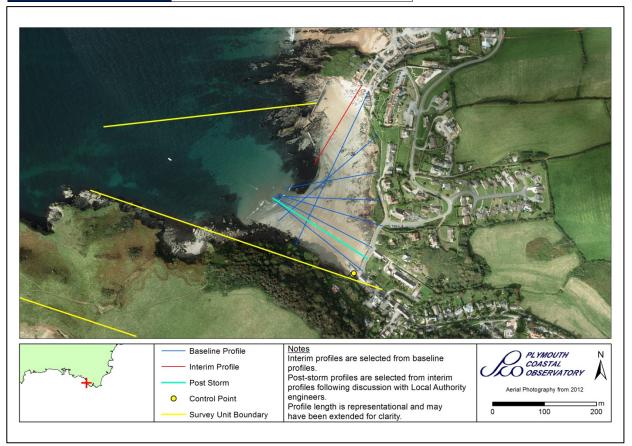

## **Survey Schedule**

Phase 4 – 2021-2027

| Survey Unit | 6cSU30-2  |
|-------------|-----------|
| Local Name  | Hope Cove |

| Survey Schedule      |                           |                                 |  |
|----------------------|---------------------------|---------------------------------|--|
| Survey Type          | Frequency                 | Profile Spacing / Survey Extent |  |
| Topographic Baseline | 1 Per 6 Year Phase        | 50m to MLWS                     |  |
| Topographic Interim  | Spring and Autumn         | 150m to MLWS                    |  |
| Aerial Photography   | 1 Per 6 Year Phase        | MLWS                            |  |
| LiDAR                | 2022/23, 2024/25, 2026/27 | MLWS                            |  |
| Habitat Mapping      | 1 Per 6 Year Phase        | As Required                     |  |

| List of Interim Profiles (East to West) |          |  |  |
|-----------------------------------------|----------|--|--|
| 6c00478A                                | 6c00472A |  |  |
|                                         |          |  |  |