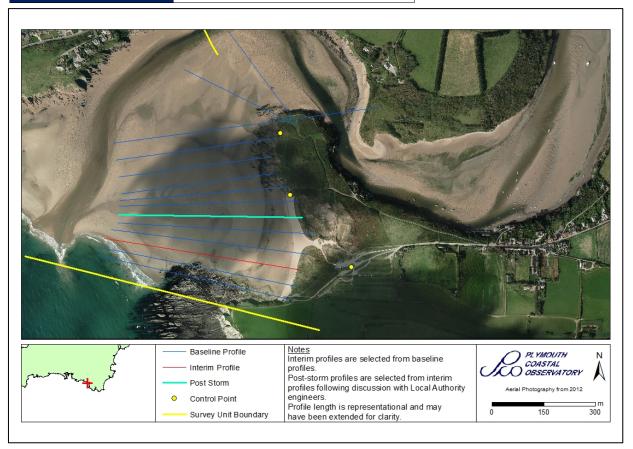

## **Survey Schedule**

Phase 4 – 2021-2027

| Survey Unit | 6cSU31-1 |
|-------------|----------|
| Local Name  | Bantham  |

| Survey Schedule      |                           |                                 |  |
|----------------------|---------------------------|---------------------------------|--|
| Survey Type          | Frequency                 | Profile Spacing / Survey Extent |  |
| Topographic Baseline | 1 Per 6 Year Phase        | 50m to MLWS                     |  |
| Topographic Interim  | Spring and Autumn         | 150m to MLWS                    |  |
| Aerial Photography   | 2 Per 6 Year Phase        | MLWS                            |  |
| LiDAR                | 2022/23, 2024/25, 2026/27 | MLWS                            |  |
| Habitat Mapping      | 2 Per 6 Year Phase        | As Required                     |  |