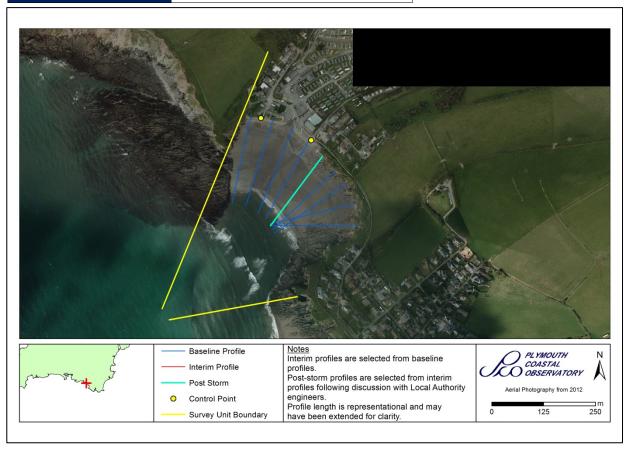

## **Survey Schedule**

Phase 4 -2021-2027

| Survey Unit | 6cSU31-3      |
|-------------|---------------|
| Local Name  | Challaborough |

| Survey Schedule      |                           |                                 |  |
|----------------------|---------------------------|---------------------------------|--|
| Survey Type          | Frequency                 | Profile Spacing / Survey Extent |  |
| Topographic Baseline | 1 Per 6 Year Phase        | 50m to MLWS                     |  |
| Topographic Interim  | Spring and Autumn         | 150m to MLWS                    |  |
| Aerial Photography   | 2 Per 6 Year Phase        | MLWS                            |  |
| LiDAR                | 2022/23, 2024/25, 2026/27 | MLWS                            |  |
| Habitat Mapping      | 2 Per 6 Year Phase        | As Required                     |  |

| List of Interim Profiles (East to West) |  |  |  |
|-----------------------------------------|--|--|--|
| 6c00619                                 |  |  |  |
|                                         |  |  |  |