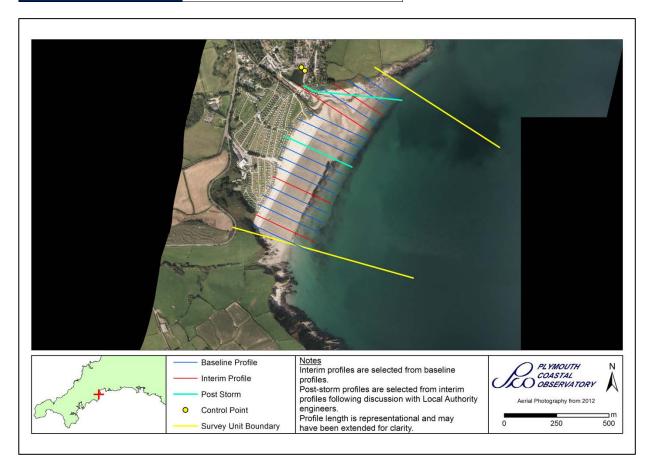

## **Survey Schedule**

Phase 4 – 2021-2027

| Survey Unit | 6d6D2-13 |
|-------------|----------|
| Local Name  | Pentewan |

| Survey Schedule      |                              |                                 |  |  |
|----------------------|------------------------------|---------------------------------|--|--|
| Survey Type          | Frequency                    | Profile Spacing / Survey Extent |  |  |
| Topographic Baseline | 1 per 6 Year Phase           | 50m to MLWS                     |  |  |
| Topographic Interim  | Spring and Autumn            | 150m to MLWS                    |  |  |
| Aerial Photography   | 2 Per 6 Year Phase           | MLWS                            |  |  |
| LiDAR                | 2021/22, 2023/24 and 2025/26 | MLWS                            |  |  |
| Habitat Mapping      | 2 Per 6 Year Phase           | As Required                     |  |  |

| List of Interim Profiles (East to West) |         |         |          |
|-----------------------------------------|---------|---------|----------|
|                                         | 6d01219 | 6d01221 | 6d01225  |
|                                         | 6d01229 | 6d01233 | 6d01220A |