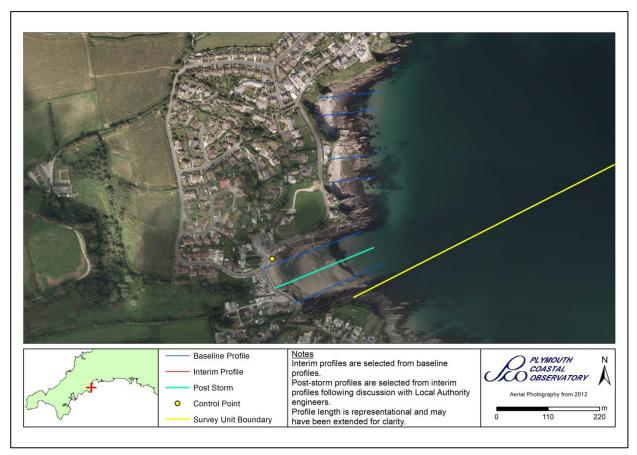

## **Survey Schedule**

Phase 4 – 2021-2027

| Survey Unit | 6d6D2-15         |
|-------------|------------------|
| Local Name  | Portmellon Beach |

| Survey Schedule      |                              |                                 |  |
|----------------------|------------------------------|---------------------------------|--|
| Survey Type          | Frequency                    | Profile Spacing / Survey Extent |  |
| Topographic Baseline | 1 per 6 Year Phase           | 50m to MLWS                     |  |
| Topographic Interim  | Spring and Autumn            | 150m to MLWS                    |  |
| Aerial Photography   | 2 Per 6 Year Phase           | MLWS                            |  |
| LiDAR                | 2021/22, 2023/24 and 2025/26 | MLWS                            |  |
| Habitat Mapping      | 2 Per 6 Year Phase           | As Required                     |  |

| List of Interim Profiles (East to West) |  |  |  |
|-----------------------------------------|--|--|--|
| 6d01291                                 |  |  |  |

For more information on survey types click  $\underline{\text{here}}$ 