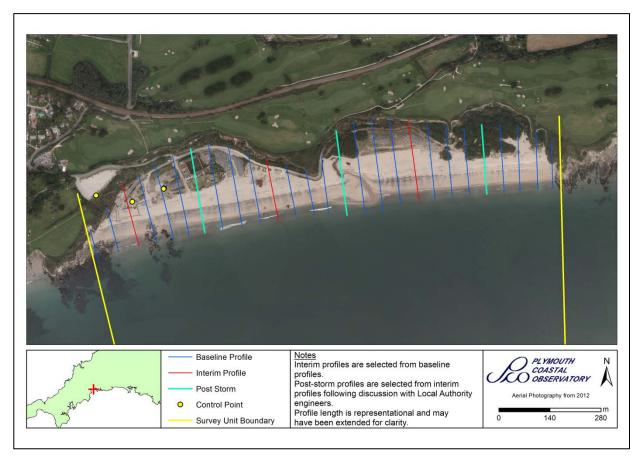

## **Survey Schedule**

Phase 4 – 2021-2027

| Survey Unit | 6d6D2-7     |
|-------------|-------------|
| Local Name  | Carlyon Bay |

| Survey Schedule      |                              |                                 |  |
|----------------------|------------------------------|---------------------------------|--|
| Survey Type          | Frequency                    | Profile Spacing / Survey Extent |  |
| Topographic Baseline | 1 per 6 Year Phase           | 50m to MLWS                     |  |
| Topographic Interim  | Spring and Autumn            | 150m to MLWS                    |  |
| Aerial Photography   | 2 Per 6 Year Phase           | MLWS                            |  |
| LiDAR                | 2021/22, 2023/24 and 2025/26 | MLWS                            |  |
| Habitat Mapping      | 2 Per 6 Year Phase           | As Required                     |  |

| List of Interim Profiles (East to West) |         |         |  |
|-----------------------------------------|---------|---------|--|
| 6d01006                                 | 6d01010 | 6d01014 |  |
| 6d01018                                 | 6d01022 | 6d01026 |  |