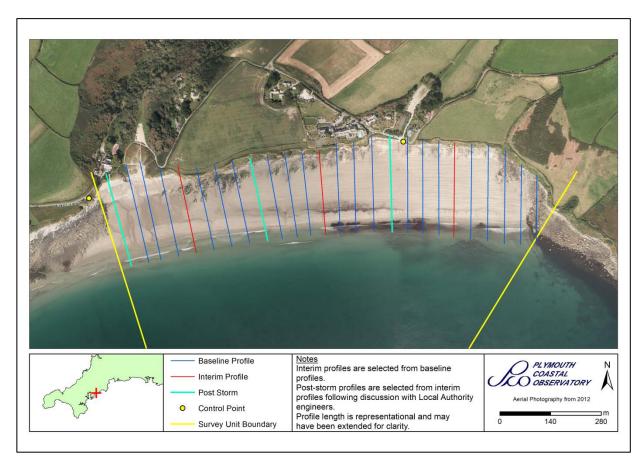

## **Survey Schedule**

Phase 4 - 2021-2027

| Survey Unit | 6d6D3-10    |
|-------------|-------------|
| Local Name  | Carne Beach |

| Survey Schedule      |                              |                                 |  |
|----------------------|------------------------------|---------------------------------|--|
| Survey Type          | Frequency                    | Profile Spacing / Survey Extent |  |
| Topographic Baseline | 1 per 6 Year Phase           | 50m to MLWS                     |  |
| Topographic Interim  | Spring and Autumn            | 150m to MLWS                    |  |
| Aerial Photography   | 2 Per 6 Year Phase           | MLWS                            |  |
| LiDAR                | 2021/22, 2023/24 and 2025/26 | MLWS                            |  |
| Habitat Mapping      | 2 Per 6 Year Phase           | As Required                     |  |

| List of Interim Profiles (East to West) |         |         |  |
|-----------------------------------------|---------|---------|--|
| 6d01734                                 | 6d01738 | 6d01742 |  |
| 6d01746                                 | 6d01750 | 6d01754 |  |