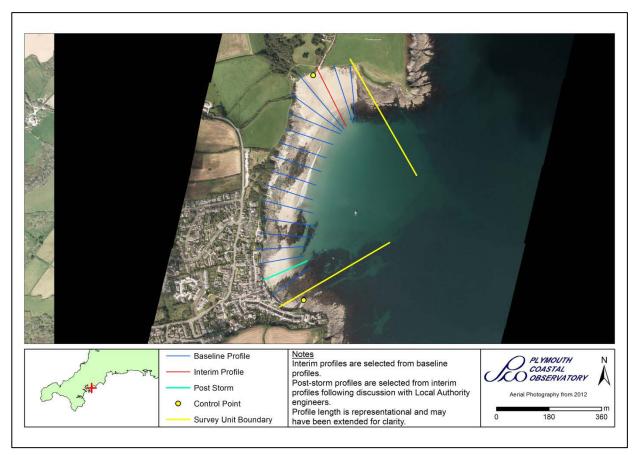

## **Survey Schedule**

Phase 4 – 2021-2027

| Survey Unit | 6d6D3-12   |
|-------------|------------|
| Local Name  | Portscatho |

| Survey Schedule      |                              |                                 |  |
|----------------------|------------------------------|---------------------------------|--|
| Survey Type          | Frequency                    | Profile Spacing / Survey Extent |  |
| Topographic Baseline | 1 per 6 Year Phase           | 50m to MLWS                     |  |
| Topographic Interim  | Spring and Autumn            | 150m to MLWS                    |  |
| Aerial Photography   | 2 Per 6 Year Phase           | MLWS                            |  |
| LiDAR                | 2021/22, 2023/24 and 2025/26 | MLWS                            |  |
| Habitat Mapping      | 2 Per 6 Year Phase           | As Required                     |  |

| List of Interim Profiles (East to West) |         |  |  |
|-----------------------------------------|---------|--|--|
| 6d01821                                 | 6d01835 |  |  |
|                                         |         |  |  |