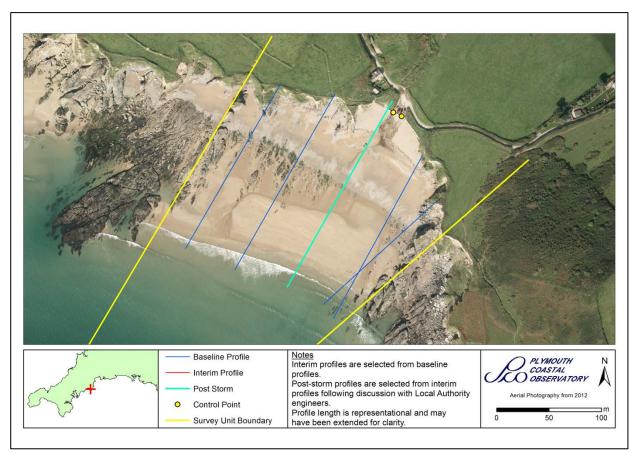

## **Survey Schedule**

Phase 4 – 2021-2027

| Survey Unit | 6d6D3-2       |
|-------------|---------------|
| Local Name  | Hemmick Beach |

| Survey Schedule      |                              |                                 |  |
|----------------------|------------------------------|---------------------------------|--|
| Survey Type          | Frequency                    | Profile Spacing / Survey Extent |  |
| Topographic Baseline | 1 per 6 Year Phase           | 50m to MLWS                     |  |
| Topographic Interim  | Spring and Autumn            | 150m to MLWS                    |  |
| Aerial Photography   | 2 Per 6 Year Phase           | MLWS                            |  |
| LiDAR                | 2021/22, 2023/24 and 2025/26 | MLWS                            |  |
| Habitat Mapping      | 2 Per 6 Year Phase           | As Required                     |  |

| List of Interim Profiles (East to West) |  |  |  |
|-----------------------------------------|--|--|--|
| 6d01477                                 |  |  |  |
|                                         |  |  |  |