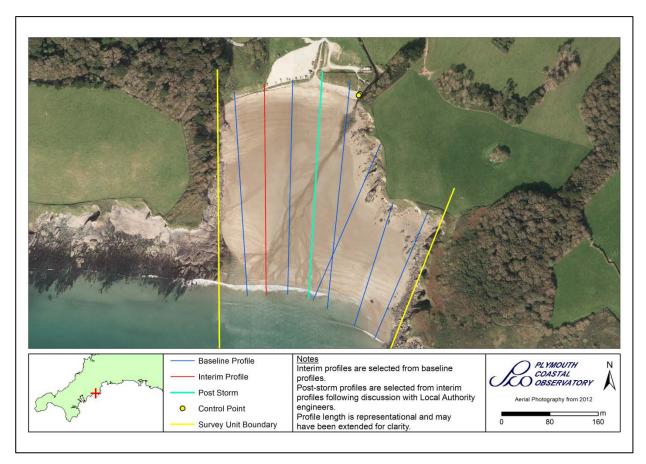

## **Survey Schedule**

Phase 4 – 2021-2027

| Survey Unit | 6d6D3-4         |
|-------------|-----------------|
| Local Name  | Porthluney Cove |



| Survey Schedule      |                              |                                 |  |
|----------------------|------------------------------|---------------------------------|--|
| Survey Type          | Frequency                    | Profile Spacing / Survey Extent |  |
| Topographic Baseline | 1 per 6 Year Phase           | 50m to MLWS                     |  |
| Topographic Interim  | Spring and Autumn            | 150m to MLWS                    |  |
| Aerial Photography   | 2 Per 6 Year Phase           | MLWS                            |  |
| LiDAR                | 2021/22, 2023/24 and 2025/26 | MLWS                            |  |
| Habitat Mapping      | 2 Per 6 Year Phase           | As Required                     |  |

| List of Interim Profiles (East to West) |         |