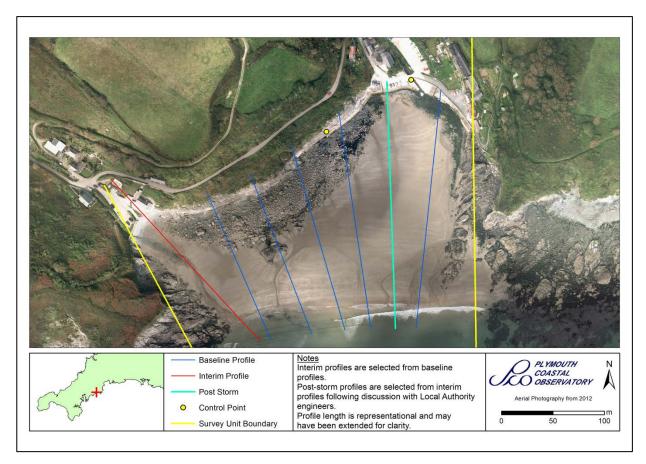

## **Survey Schedule**

Phase 4 – 2021-2027

| Survey Unit | 6d6D3-6     |
|-------------|-------------|
| Local Name  | Portholland |

| Survey Schedule      |                              |                                 |  |
|----------------------|------------------------------|---------------------------------|--|
| Survey Type          | Frequency                    | Profile Spacing / Survey Extent |  |
| Topographic Baseline | 1 per 6 Year Phase           | 50m to MLWS                     |  |
| Topographic Interim  | Spring and Autumn            | 150m to MLWS                    |  |
| Aerial Photography   | 2 Per 6 Year Phase           | MLWS                            |  |
| LiDAR                | 2021/22, 2023/24 and 2025/26 | MLWS                            |  |
| Habitat Mapping      | 2 Per 6 Year Phase           | As Required                     |  |

| List of Interim Profiles (East to West) |         |  |  |
|-----------------------------------------|---------|--|--|
| 6d01556                                 | 6d01561 |  |  |
|                                         |         |  |  |