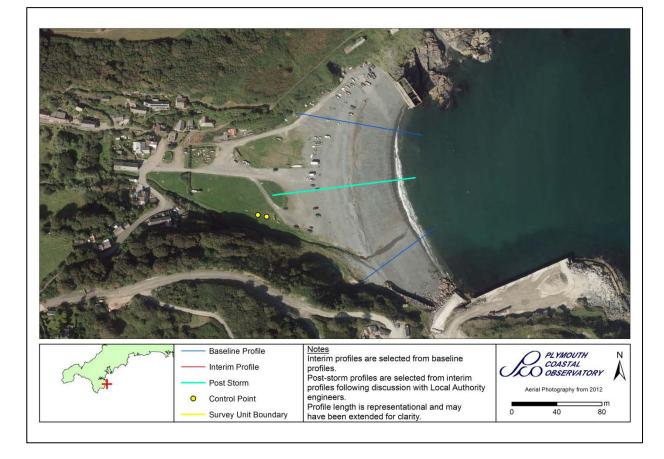

| Survey Unit | 6d6D5-11     |
|-------------|--------------|
| Local Name  | Porthoustock |

| Survey Schedule      |                              |                                 |  |
|----------------------|------------------------------|---------------------------------|--|
| Survey Type          | Frequency                    | Profile Spacing / Survey Extent |  |
| Topographic Baseline | 1 per 6 Year Phase           | 50m to MLWS                     |  |
| Topographic Interim  | Spring and Autumn            | 150m to MLWS                    |  |
| Aerial Photography   | 2 Per 6 Year Phase           | MLWS                            |  |
| Lidar                | 2021/22, 2023/24 and 2025/26 | MLWS                            |  |
| Habitat Mapping      | 2 Per 6 Year Phase           | As Required                     |  |

| List of Interim Profiles (East to West) |  |  |  |
|-----------------------------------------|--|--|--|
| 6d02372                                 |  |  |  |
|                                         |  |  |  |