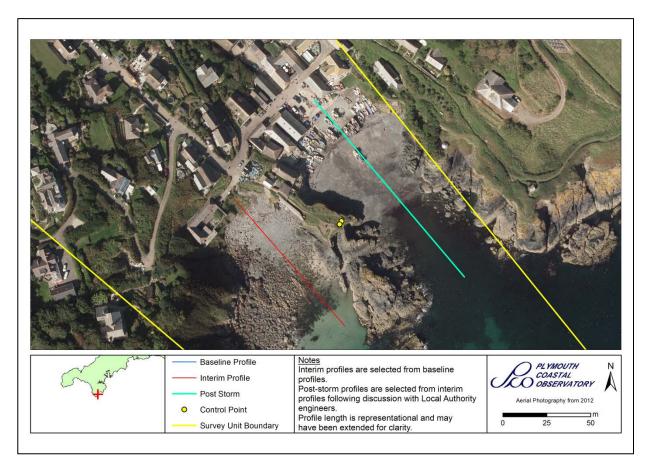

| List of Interim Profiles (East to West) |  |  |  |
|-----------------------------------------|--|--|--|
| 6d02700A                                |  |  |  |
|                                         |  |  |  |