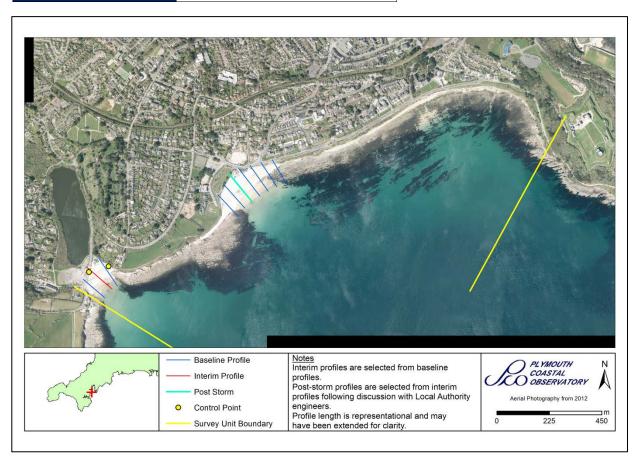

## **Survey Schedule**

Phase 4 – 2021-2027

| Survey Unit | 6d6D5-2  |
|-------------|----------|
| Local Name  | Swanpool |

| Survey Schedule      |                              |                                 |  |
|----------------------|------------------------------|---------------------------------|--|
| Survey Type          | Frequency                    | Profile Spacing / Survey Extent |  |
| Topographic Baseline | 1 per 6 Year Phase           | 50m to MLWS                     |  |
| Topographic Interim  | Spring and Autumn            | 150m to MLWS                    |  |
| Aerial Photography   | 2 Per 6 Year Phase           | MLWS                            |  |
| LiDAR                | 2021/22, 2023/24 and 2025/26 | MLWS                            |  |
| Habitat Mapping      | 2 Per 6 Year Phase           | As Required                     |  |