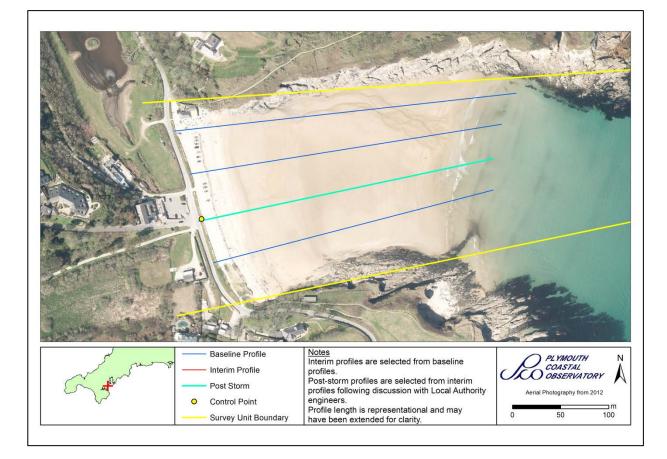

| Survey Unit | 6d6D5-4   |
|-------------|-----------|
| Local Name  | Maenporth |

| Survey Schedule      |                              |                                 |  |
|----------------------|------------------------------|---------------------------------|--|
| Survey Type          | Frequency                    | Profile Spacing / Survey Extent |  |
| Topographic Baseline | 1 per 6 Year Phase           | 50m to MLWS                     |  |
| Topographic Interim  | Spring and Autumn            | 150m to MLWS                    |  |
| Aerial Photography   | 2 Per 6 Year Phase           | MLWS                            |  |
| Lidar                | 2021/22, 2023/24 and 2025/26 | MLWS                            |  |
| Habitat Mapping      | 2 Per 6 Year Phase           | As Required                     |  |

| List of Interim Profiles (East to West) |  |  |  |
|-----------------------------------------|--|--|--|
| 6d02148                                 |  |  |  |
|                                         |  |  |  |