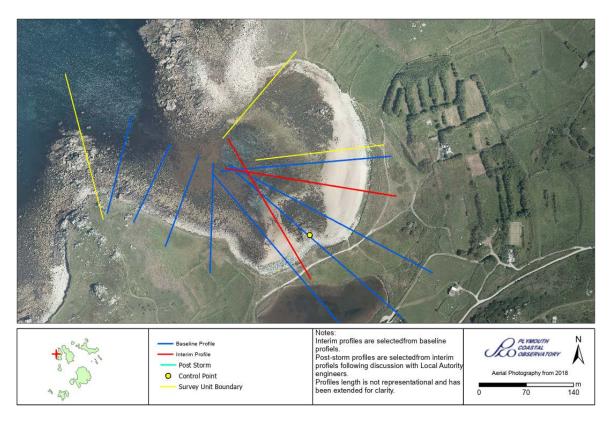

## **Survey Schedule**

Phase 4 – 2021-2027

| Survey Unit | 6eB1-4                        |
|-------------|-------------------------------|
| Local Name  | Great Popplestones,<br>Bryher |

| Survey Schedule     |                    |                                 |  |
|---------------------|--------------------|---------------------------------|--|
| Survey Type         | Frequency          | Profile Spacing / Survey Extent |  |
| Topographic Interim | Autumn             | 50m to MLWS                     |  |
| Aerial Photography  | 1 Per 6 Year Phase | MLWS                            |  |
| LiDAR               | 3 Per 6 Year Phase | MLWS                            |  |
| Habitat Mapping     | 1 Per 6 Year Phase | As Required                     |  |

|   | List of Interim Profiles (East to West) |          |  |  |
|---|-----------------------------------------|----------|--|--|
| Ī | 6e01820                                 | 6e01817A |  |  |

For more information on survey types click **here** 