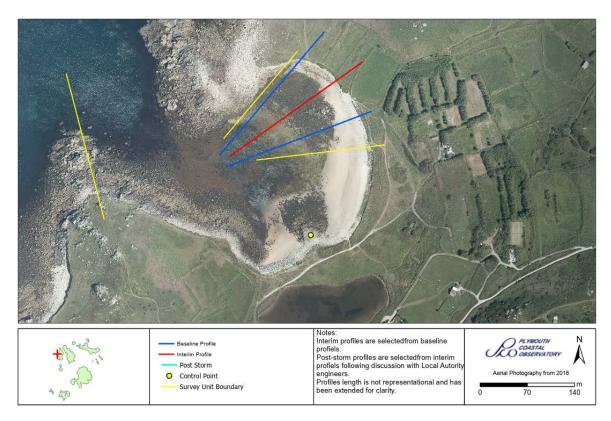

## **Survey Schedule**

Phase 4 – 2021-2027

| Survey Unit | 6eB1-5                         |
|-------------|--------------------------------|
| Local Name  | Little Popplestones,<br>Bryher |

| Survey Schedule     |                    |                                 |  |
|---------------------|--------------------|---------------------------------|--|
| Survey Type         | Frequency          | Profile Spacing / Survey Extent |  |
| Topographic Interim | Autumn             | 50m to MLWS                     |  |
| Aerial Photography  | 1 Per 6 Year Phase | MLWS                            |  |
| LiDAR               | 3 Per 6 Year Phase | MLWS                            |  |
| Habitat Mapping     | 1 Per 6 Year Phase | As Required                     |  |

| List of Interim Profiles |  |  |  |
|--------------------------|--|--|--|
| 6e01823                  |  |  |  |

For more information on survey types click **here** 

The latest annual report for this survey unit can be found on our website