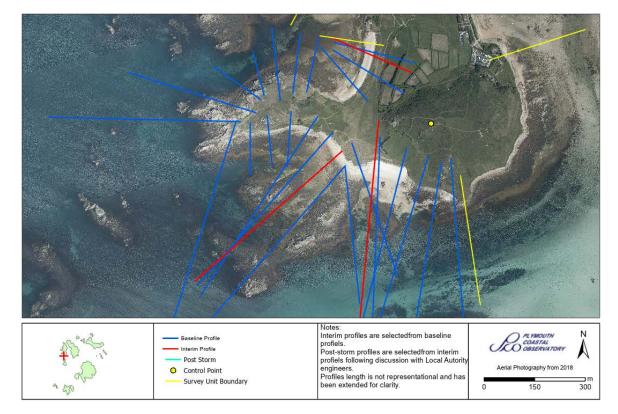

| Survey Unit | 6eB4              |
|-------------|-------------------|
| Local Name  | Rushy Bay, Bryher |

| Survey Schedule     |                    |                                 |  |
|---------------------|--------------------|---------------------------------|--|
| Survey Type         | Frequency          | Profile Spacing / Survey Extent |  |
| Topographic Interim | Autumn             | 50m to MLWS                     |  |
| Aerial Photography  | 1 Per 6 Year Phase | MLWS                            |  |
| Lidar               | 3 Per 6 Year Phase | MLWS                            |  |
| Habitat Mapping     | 1 Per 6 Year Phase | As Required                     |  |

| List of Interim Profiles (South to North)       |          |          |  |
|-------------------------------------------------|----------|----------|--|
| 6e01774                                         | 6e01770A | 6e01789A |  |
| For more information on survey types click here |          |          |  |