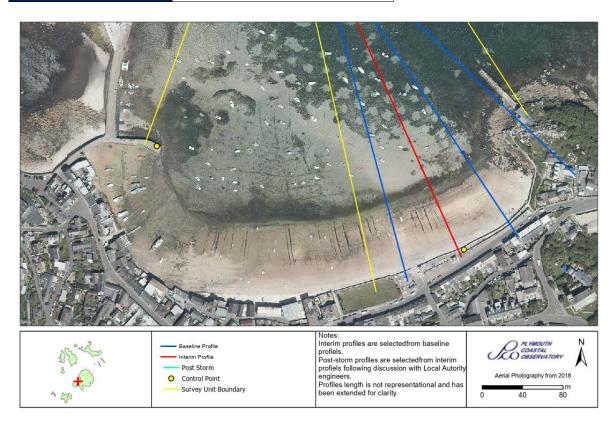

## **Survey Schedule**

Phase 4 – 2021-2027

| Survey Unit | 6eM1-4               |
|-------------|----------------------|
| Local Name  | Hugh Town, St Mary's |

| Survey Schedule     |                    |                                 |  |
|---------------------|--------------------|---------------------------------|--|
| Survey Type         | Frequency          | Profile Spacing / Survey Extent |  |
| Topographic Interim | Autumn             | 50m to MLWS                     |  |
| Aerial Photography  | 1 Per 6 Year Phase | MLWS                            |  |
| LiDAR               | 3 Per 6 Year Phase | MLWS                            |  |
| Habitat Mapping     | 1 Per 6 Year Phase | As Required                     |  |

| List of Interim Profiles (West to East) |  |  |  |
|-----------------------------------------|--|--|--|
| 6e02080                                 |  |  |  |

For more information on survey types click **here** 