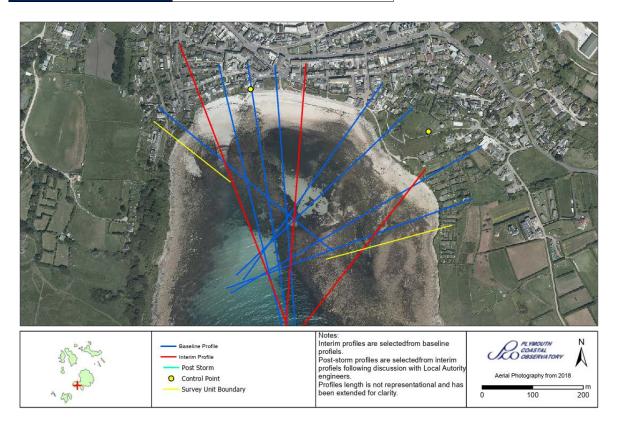

## **Survey Schedule**

Phase 4 – 2021-2027

| Survey Unit | 6eM15                  |
|-------------|------------------------|
| Local Name  | Porthcressa, St Mary's |

| Survey Schedule     |                    |                                 |  |
|---------------------|--------------------|---------------------------------|--|
| Survey Type         | Frequency          | Profile Spacing / Survey Extent |  |
| Topographic Interim | Autumn             | 50m to MLWS                     |  |
| Aerial Photography  | 1 Per 6 Year Phase | MLWS                            |  |
| LiDAR               | 3 Per 6 Year Phase | MLWS                            |  |
| Habitat Mapping     | 1 Per 6 Year Phase | As Required                     |  |

| List of Interim Profiles (West to East) |         |          |  |
|-----------------------------------------|---------|----------|--|
| 6e02027                                 | 6e02023 | 6e02018A |  |