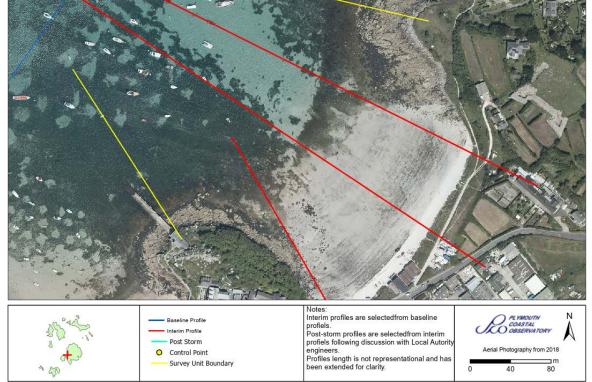

| Survey Unit | 6eM2                    |  |
|-------------|-------------------------|--|
| Local Name  | Porth Mellon, St Mary's |  |
|             |                         |  |

| Survey Schedule     |                    |                                 |  |
|---------------------|--------------------|---------------------------------|--|
| Survey Type         | Frequency          | Profile Spacing / Survey Extent |  |
| Topographic Interim | Autumn             | 50m to MLWS                     |  |
| Aerial Photography  | 1 Per 6 Year Phase | MLWS                            |  |
| Lidar               | 3 Per 6 Year Phase | MLWS                            |  |
| Habitat Mapping     | 1 Per 6 Year Phase | As Required                     |  |

| List of Interim Profiles (West to East)        |         |        |  |
|------------------------------------------------|---------|--------|--|
| 6e02084A                                       | 6e02086 | 6e2088 |  |
| For more information on survey types alighters |         |        |  |