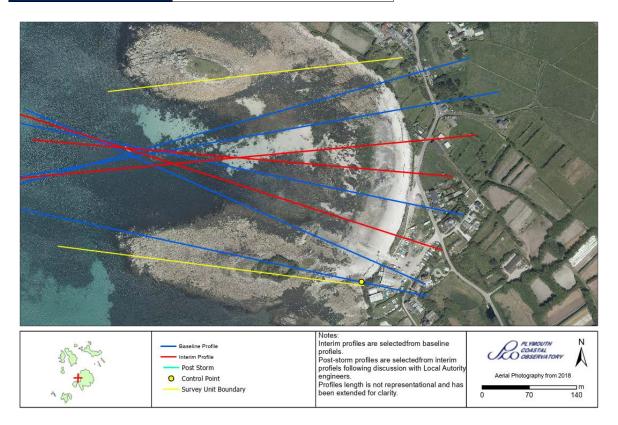

## **Survey Schedule**

Phase 4 – 2021-2027

| Survey Unit | 6eM4                 |
|-------------|----------------------|
| Local Name  | Porth Loo, St Mary's |

| Survey Schedule     |                    |                                 |  |
|---------------------|--------------------|---------------------------------|--|
| Survey Type         | Frequency          | Profile Spacing / Survey Extent |  |
| Topographic Interim | Autumn             | 50m to MLWS                     |  |
| Aerial Photography  | 1 Per 6 Year Phase | MLWS                            |  |
| LiDAR               | 3 Per 6 Year Phase | MLWS                            |  |
| Habitat Mapping     | 1 Per 6 Year Phase | As Required                     |  |

| List of Interim Profiles (South to North) |         |         |  |
|-------------------------------------------|---------|---------|--|
| 6e02097                                   | 6e02098 | 6e02100 |  |
| 6e02101                                   |         |         |  |