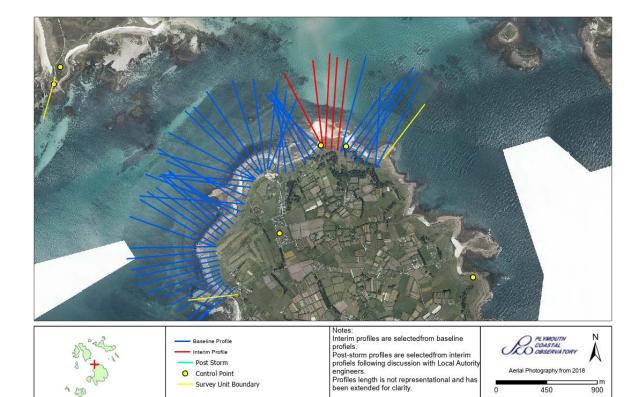

| Survey Unit | 6eM5                 |
|-------------|----------------------|
| Local Name  | Bar Point, St Mary's |

O Control Point Survey Unit Boundary

| Survey Schedule     |                    |                                 |  |
|---------------------|--------------------|---------------------------------|--|
| Survey Type         | Frequency          | Profile Spacing / Survey Extent |  |
| Topographic Interim | Autumn             | 50m to MLWS                     |  |
| Aerial Photography  | 1 Per 6 Year Phase | MLWS                            |  |
| Lidar               | 3 Per 6 Year Phase | MLWS                            |  |
| Habitat Mapping     | 1 Per 6 Year Phase | As Required                     |  |

900

450

n

| List of Interim Profiles (West to East) |         |         |
|-----------------------------------------|---------|---------|
| 6e01854                                 | 6e01855 | 6e01856 |
| 6e01857                                 | 6e01858 | 6e02142 |