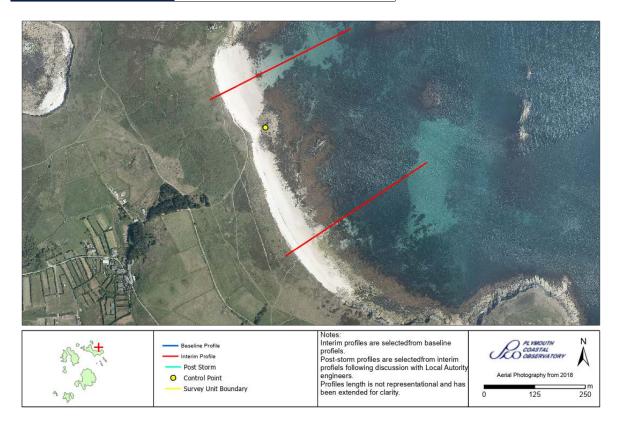

## **Survey Schedule**

Phase 4 – 2021-2027

| Survey Unit | 6eN2                            |
|-------------|---------------------------------|
| Local Name  | St Martin's Bay, St<br>Martin's |

| Survey Schedule     |                    |                                 |  |
|---------------------|--------------------|---------------------------------|--|
| Survey Type         | Frequency          | Profile Spacing / Survey Extent |  |
| Topographic Interim | Autumn             | 50m to MLWS                     |  |
| Aerial Photography  | 1 Per 6 Year Phase | MLWS                            |  |
| LiDAR               | 3 Per 6 Year Phase | MLWS                            |  |
| Habitat Mapping     | 1 Per 6 Year Phase | As Required                     |  |

| List of Interim Profiles (North to South) |         |  |
|-------------------------------------------|---------|--|
| 6e01343                                   | 6e01352 |  |

For more information on survey types click **here** 