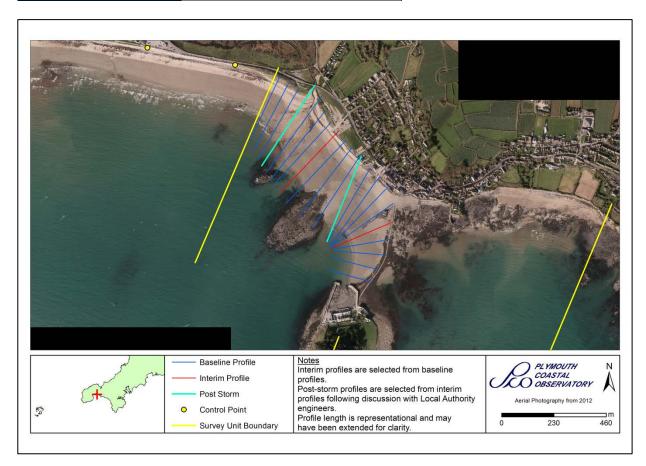

## **Survey Schedule**

Phase 4 – 2021-2027

| Survey Unit | 6eSU10-1 |
|-------------|----------|
| Local Name  | Marazion |

| Survey Schedule      |                           |                                 |  |
|----------------------|---------------------------|---------------------------------|--|
| Survey Type          | Frequency                 | Profile Spacing / Survey Extent |  |
| Topographic Baseline | 1 Per 6 Year Phase        | 50m to MLWS                     |  |
| Topographic Interim  | Spring and Autumn         | 150m to MLWS                    |  |
| Aerial Photography   | 2 Per 6 Year Phase        | MLWS                            |  |
| LiDAR                | 2022/23, 2024/25, 2026/27 | MLWS                            |  |
| Habitat Mapping      | 2 Per 6 Year Phase        | As Required                     |  |

| List of Interim Profiles (East to West) |         |         |  |
|-----------------------------------------|---------|---------|--|
| 6e00734                                 | 6e00739 | 6e00743 |  |
| 6e00747                                 |         |         |  |

For more information on survey types click  $\underline{\text{here}}$ 

The latest annual report for this survey unit can be found on our <u>website</u>

Click **here** to access a quick guide to downloading our data.