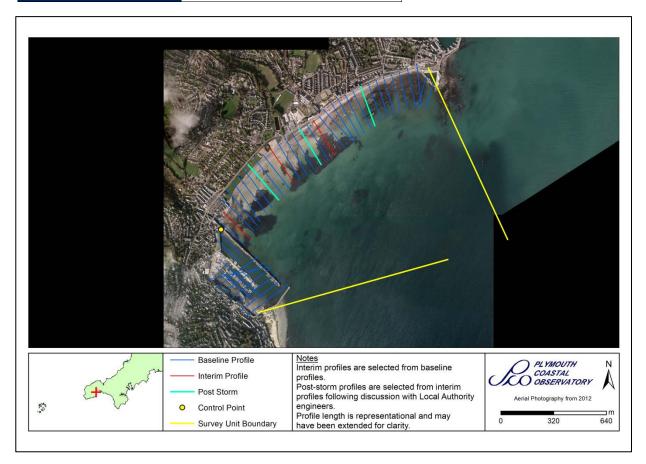

## **Survey Schedule**

Phase 4 – 2021-2027

| Survey Unit | 6eSU11 |
|-------------|--------|
| Local Name  | Newlyn |

| Survey Schedule      |                           |                                 |  |
|----------------------|---------------------------|---------------------------------|--|
| Survey Type          | Frequency                 | Profile Spacing / Survey Extent |  |
| Topographic Baseline | 1 Per 6 Year Phase        | 50m to MLWS                     |  |
| Topographic Interim  | Spring and Autumn         | 150m to MLWS                    |  |
| Aerial Photography   | 2 Per 6 Year Phase        | MLWS                            |  |
| LiDAR                | 2022/23, 2024/25, 2026/27 | MLWS                            |  |
| Habitat Mapping      | 2 Per 6 Year Phase        | As Required                     |  |

For more information on survey types click  $\underline{\text{here}}$ 

The latest annual report for this survey unit can be found on our <u>website</u>

Click **here** to access a quick guide to downloading our data.