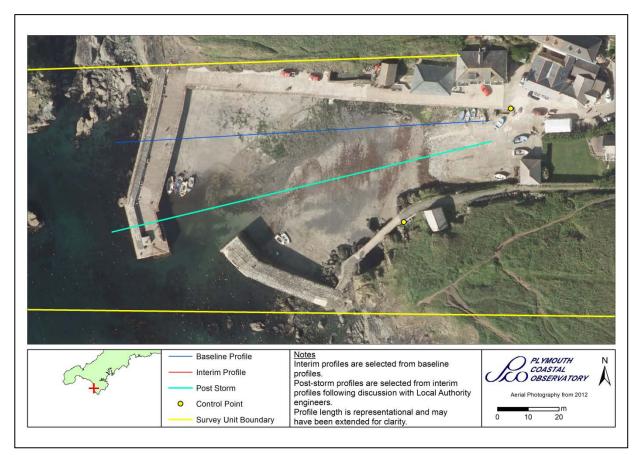

## **Survey Schedule**

Phase 4 – 2021-2027

| Survey Unit | 6eSU3-2 |
|-------------|---------|
| Local Name  | Mullion |

| Survey Schedule      |                           |                                 |  |
|----------------------|---------------------------|---------------------------------|--|
| Survey Type          | Frequency                 | Profile Spacing / Survey Extent |  |
| Topographic Baseline | 1 Per 6 Year Phase        | 50m to MLWS                     |  |
| Topographic Interim  | Spring and Autumn         | 150m to MLWS                    |  |
| Aerial Photography   | 2 Per 6 Year Phase        | MLWS                            |  |
| LiDAR                | 2022/23, 2024/25, 2026/27 | MLWS                            |  |
| Habitat Mapping      | 2 Per 6 Year Phase        | As Required                     |  |

| List of Interim Profiles (East to West) |  |  |  |
|-----------------------------------------|--|--|--|
| 6e00202                                 |  |  |  |
|                                         |  |  |  |