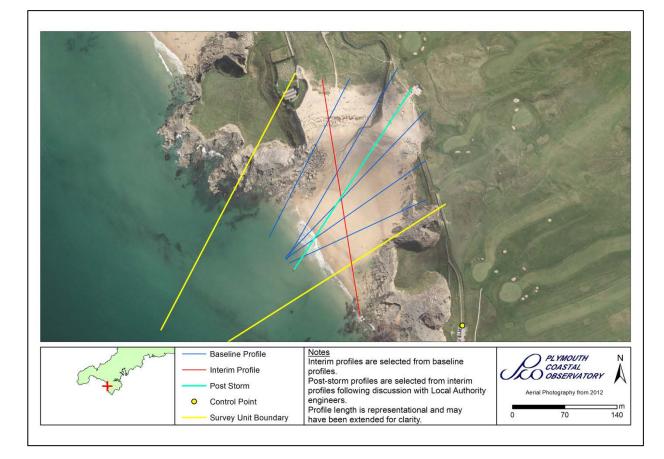

| Survey Unit | 6eSU3-6     |
|-------------|-------------|
| Local Name  | Church Cove |



| Survey Schedule      |                           |                                 |  |
|----------------------|---------------------------|---------------------------------|--|
| Survey Type          | Frequency                 | Profile Spacing / Survey Extent |  |
| Topographic Baseline | 1 Per 6 Year Phase        | 50m to MLWS                     |  |
| Topographic Interim  | Spring and Autumn         | 150m to MLWS                    |  |
| Aerial Photography   | 2 Per 6 Year Phase        | MLWS                            |  |
| Lidar                | 2022/23, 2024/25, 2026/27 | MLWS                            |  |
| Habitat Mapping      | 2 Per 6 Year Phase        | As Required                     |  |

| List of Interim Profiles (East to West) |          |  |  |
|---------------