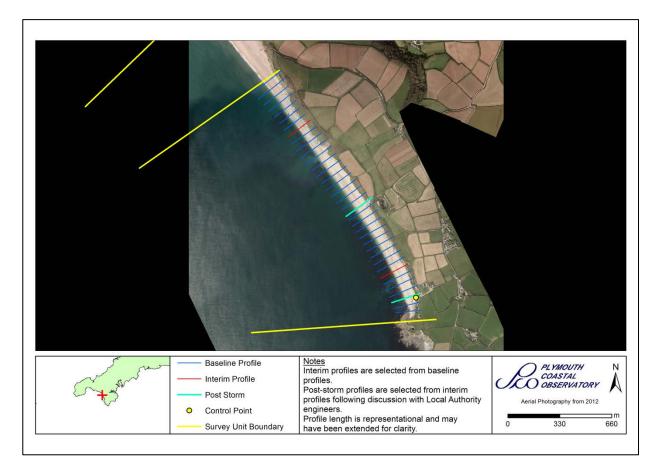

## **Survey Schedule**

Phase 4 – 2021-2027

| Survey Unit | 6eSU4-3        |
|-------------|----------------|
| Local Name  | Gunwalloe Cove |

| Survey Schedule      |                           |                                 |  |
|----------------------|---------------------------|---------------------------------|--|
| Survey Type          | Frequency                 | Profile Spacing / Survey Extent |  |
| Topographic Baseline | 1 Per 6 Year Phase        | 50m to MLWS                     |  |
| Topographic Interim  | Spring and Autumn         | 150m to MLWS                    |  |
| Aerial Photography   | 2 Per 6 Year Phase        | MLWS                            |  |
| LiDAR                | 2022/23, 2024/25, 2026/27 | MLWS                            |  |
| Habitat Mapping      | 2 Per 6 Year Phase        | As Required                     |  |

| List of Interim Profiles (East to West) |         |         |  |
|-----------------------------------------|---------|---------|--|
| 6e00315                                 | 6e00319 | 6e00329 |  |
| 6e00341                                 |         |         |  |