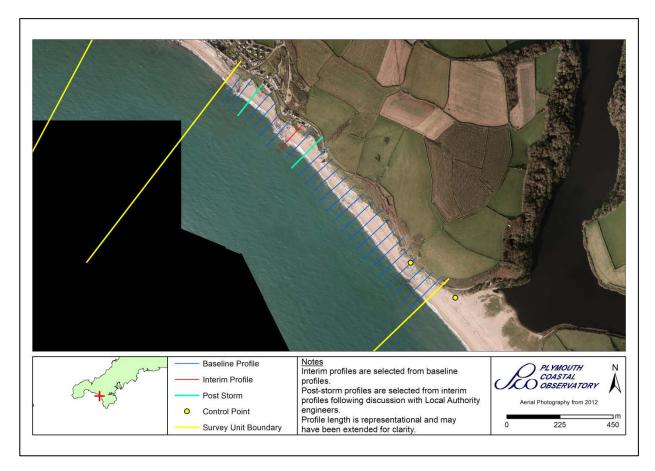

## **Survey Schedule**

Phase 4 – 2021-2027

| Survey Unit | 6eSU4-5          |
|-------------|------------------|
| Local Name  | Porthleven Sands |

| Survey Schedule      |                           |                                 |  |
|----------------------|---------------------------|---------------------------------|--|
| Survey Type          | Frequency                 | Profile Spacing / Survey Extent |  |
| Topographic Baseline | 1 Per 6 Year Phase        | 50m to MLWS                     |  |
| Topographic Interim  | Spring and Autumn         | 150m to MLWS                    |  |
| Aerial Photography   | 2 Per 6 Year Phase        | MLWS                            |  |
| LiDAR                | 2022/23, 2024/25, 2026/27 | MLWS                            |  |
| Habitat Mapping      | 2 Per 6 Year Phase        | As Required                     |  |

| List of Interim Profiles (East to West) |         |         |  |
|-----------------------------------------|---------|---------|--|
| 6e00378                                 | 6e00380 | 6e00385 |  |
|                                         |         |         |  |