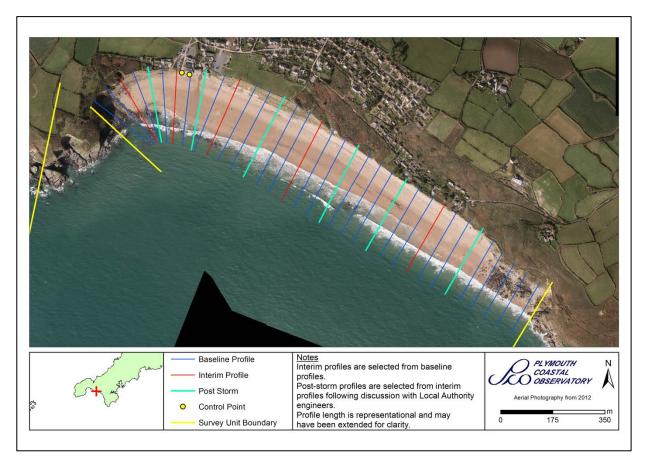

## **Survey Schedule**

Phase 4 – 2021-2027

| Survey Unit | 6eSU6-2    |
|-------------|------------|
| Local Name  | Praa Sands |

| Survey Schedule      |                           |                                 |  |  |
|----------------------|---------------------------|---------------------------------|--|--|
| Survey Type          | Frequency                 | Profile Spacing / Survey Extent |  |  |
| Topographic Baseline | 1 Per 6 Year Phase        | 50m to MLWS                     |  |  |
| Topographic Interim  | Spring and Autumn         | 150m to MLWS                    |  |  |
| Aerial Photography   | 2 Per 6 Year Phase        | MLWS                            |  |  |
| LiDAR                | 2022/23, 2024/25, 2026/27 | MLWS                            |  |  |
| Habitat Mapping      | 2 Per 6 Year Phase        | As Required                     |  |  |

| List of Interim Profiles (East to West) |         |         |  |
|-----------------------------------------|---------|---------|--|
| 6e00511                                 | 6e00514 | 6e00517 |  |
| 6e00521                                 | 6e00524 | 6e00527 |  |
| 6e00530                                 | 6e00532 | 6e00534 |  |

| C - 00F2C | 6 00500 |  |
|-----------|---------|--|
| 6600536   | 6e00538 |  |
| 0000000   | 0000000 |  |

For more information on survey types click <a href="here">here</a>

The latest annual report for this survey unit can be found on our <u>website</u>