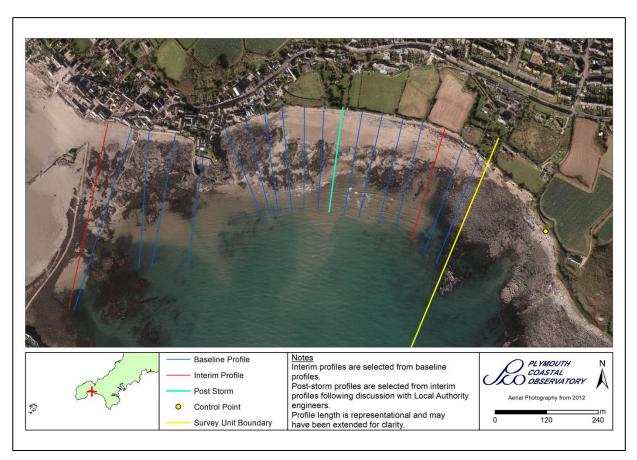

## **Survey Schedule**

Phase 4 – 2021-2027

| Survey Unit | 6eSU9-2       |
|-------------|---------------|
| Local Name  | Little London |

| Survey Schedule      |                           |                                 |  |
|----------------------|---------------------------|---------------------------------|--|
| Survey Type          | Frequency                 | Profile Spacing / Survey Extent |  |
| Topographic Baseline | 1 Per 6 Year Phase        | 50m to MLWS                     |  |
| Topographic Interim  | Spring and Autumn         | 150m to MLWS                    |  |
| Aerial Photography   | 2 Per 6 Year Phase        | MLWS                            |  |
| LiDAR                | 2022/23, 2024/25, 2026/27 | MLWS                            |  |
| Habitat Mapping      | 2 Per 6 Year Phase        | As Required                     |  |

| List of Interim Profiles (East to West) |         |         |  |
|-----------------------------------------|---------|---------|--|
| 6e00693                                 | 6e00698 | 6e00709 |  |
|                                         |         |         |  |