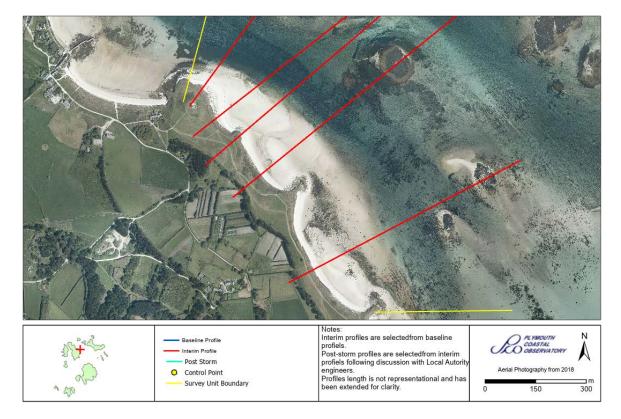

| Survey Unit | 6eT4                  |
|-------------|-----------------------|
| Local Name  | Borough Beach, Tresco |

| Survey Schedule     |                    |                                 |  |
|---------------------|--------------------|---------------------------------|--|
| Survey Type         | Frequency          | Profile Spacing / Survey Extent |  |
| Topographic Interim | Autumn             | 50m to MLWS                     |  |
| Aerial Photography  | 1 Per 6 Year Phase | MLWS                            |  |
| Lidar               | 3 Per 6 Year Phase | MLWS                            |  |
| Habitat Mapping     | 1 Per 6 Year Phase | As Required                     |  |

| List of Interim Profiles (West to East) |          |         |  |
|-----------------------------------------|----------|---------|--|
| 6e01569A                                | 6e01571A | 6e01573 |  |
| 6e01575A                                | 6e01581A |         |  |