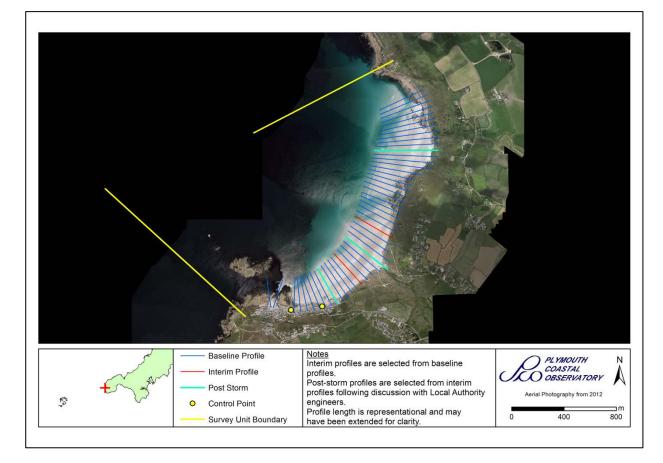

| Survey Unit | 7a7A1-2 |
|-------------|---------|
| Local Name  | Sennen  |

| Survey Schedule      |                    |                                 |  |
|----------------------|--------------------|---------------------------------|--|
| Survey Type          | Frequency          | Profile Spacing / Survey Extent |  |
| Topographic Baseline | 1 Per 6 Year Phase | 50m to MLWS                     |  |
| Topographic Interim  | Spring and Autumn  | 150m to MLWS                    |  |
| Aerial Photography   | 1 Per 6 Year Phase | MLWS                            |  |
| Lidar                | 3 Per 6 Year Phase | MLWS                            |  |
| Habitat Mapping      | 1 Per 6 Year Phase | As Required                     |  |

| List of Interim Profiles (West to East) |         |         |
|-----------------------------------------|---------|---------|
| 7a00053                                 | 7a00058 | 7a00062 |
| 7a00066                                 | 7a00081 |         |

For more information on survey types click here

The latest annual report for this survey unit can be found on our website

Click <u>here</u> to access a quick guide to downloading our data.