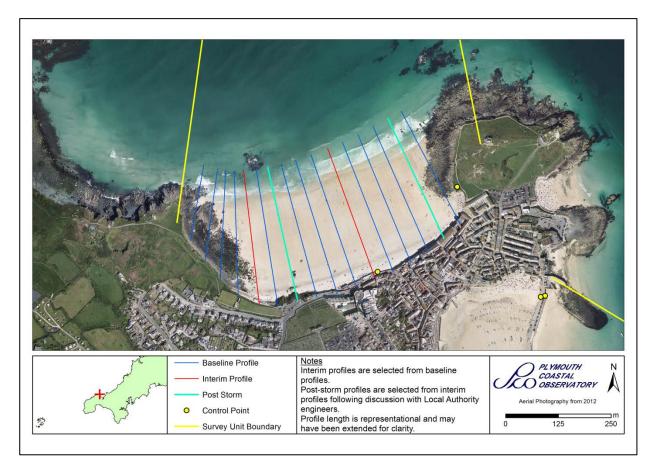

## **Survey Schedule**

Phase 4 – 2021-2027

| Survey Unit | 7a7A2-2   |
|-------------|-----------|
| Local Name  | Porthmeor |

| Survey Schedule      |                    |                                 |  |
|----------------------|--------------------|---------------------------------|--|
| Survey Type          | Frequency          | Profile Spacing / Survey Extent |  |
| Topographic Baseline | 1 Per 6 Year Phase | 50m to MLWS                     |  |
| Topographic Interim  | Spring and Autumn  | 150m to MLWS                    |  |
| Aerial Photography   | 1 Per 6 Year Phase | MLWS                            |  |
| LiDAR                | 3 Per 6 Year Phase | MLWS                            |  |
| Habitat Mapping      | 1 Per 6 Year Phase | As Required                     |  |

| List of Interim Profiles (West to East) |         |         |  |
|-----------------------------------------|---------|---------|--|
| 7a00679                                 | 7a00681 | 7a00685 |  |
| 7a00689                                 |         |         |  |