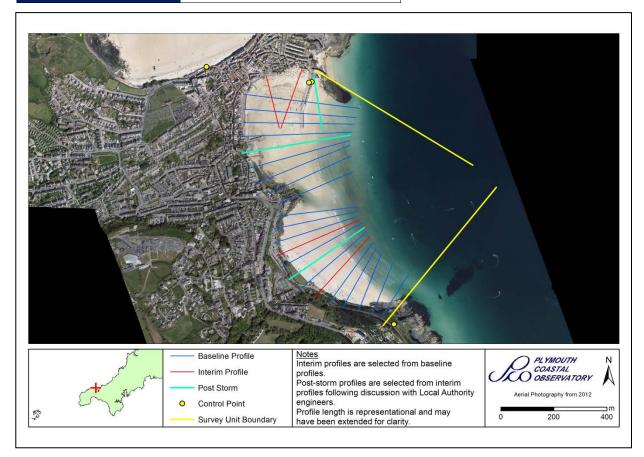

## **Survey Schedule**

Phase 4 – 2021-2027

| Survey Unit | 7a7A2-4 |
|-------------|---------|
| Local Name  | St Ives |

| Survey Schedule      |                    |                                 |  |
|----------------------|--------------------|---------------------------------|--|
| Survey Type          | Frequency          | Profile Spacing / Survey Extent |  |
| Topographic Baseline | 1 Per 6 Year Phase | 50m to MLWS                     |  |
| Topographic Interim  | Spring and Autumn  | 150m to MLWS                    |  |
| Aerial Photography   | 1 Per 6 Year Phase | MLWS                            |  |
| LiDAR                | 3 Per 6 Year Phase | MLWS                            |  |
| Habitat Mapping      | 1 Per 6 Year Phase | As Required                     |  |

| List of Interim Profiles (West to East) |          |          |  |
|-----------------------------------------|----------|----------|--|
| 7a00714                                 | 7a00722  | 7a00724  |  |
| 7a00726                                 | 7a00708A | 7a00706A |  |
| 7a00706B                                |          |          |  |